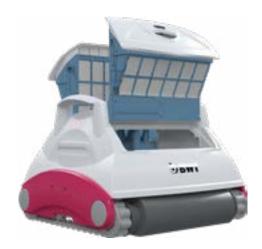

#### Top access and easy cleaning

BWT robotic pool cleaners are **intuitive** and easy to use. With the touch of a button the D100 gets to work all by itself. Freedom is yours!.

#### **Ergonomic**

The robotic cleaners are designed and created to becomfortable and easy to use, a push botton allows the fil er to be released and pulled out from above and then cleaned without getting your hands dirty.