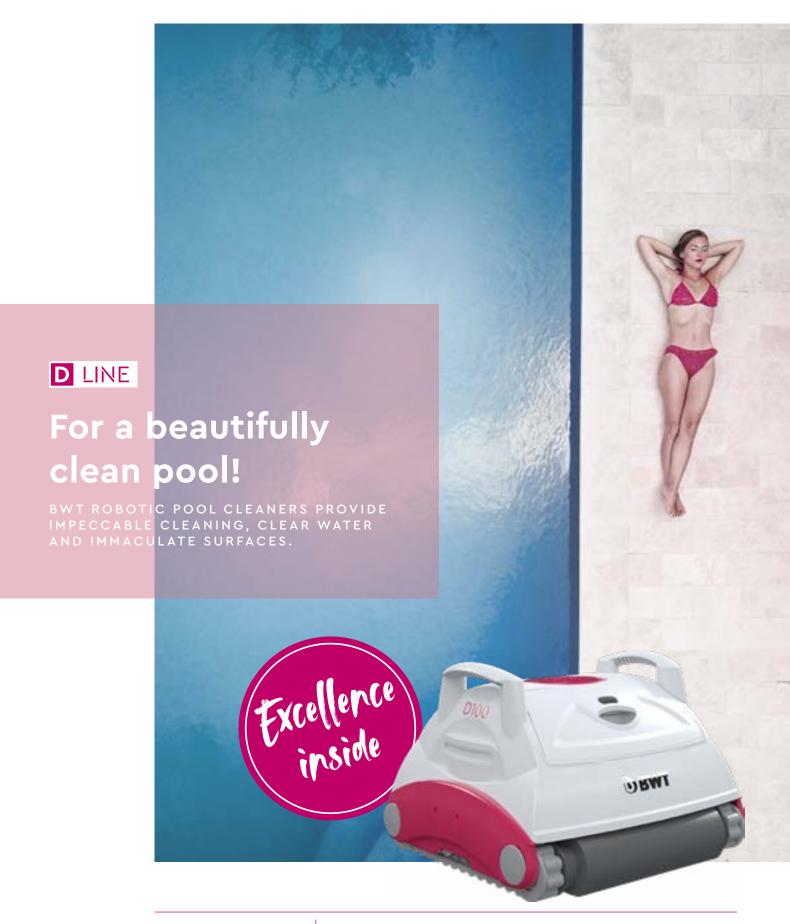

# Excellence inside!

BWT D-LINE ROBOTIC POOL CLEANERS PROVIDE IMPECCABLE CLEANING, CLEAR WATER AND IMMACULATE SURFACES.

WHY ARE BWT ROBOTIC POOL **CLEANERS THE BEST?** 

Because They offer much better filtration.

Where is the point in brushing and vacuuming if particles are released back into the water? This is, however, the case with standard pool robot filt ation. With BWT, it is a completely different story, because Best Water Technology is the international leader in water purificatio and treatment solutions.

Fine filt ation is our core business at BWT.