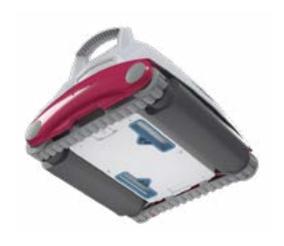

essly remove every grain of sand.

### Power inside!



The 4D fil er consists of elastic 3D microfib e loops, which, coupled with the vibrating motion, maximises water throughput.

The vibration improves the suction power and prevents clogging of the fil ers.

The 4D fil er traps even the tiniest impurities. From leaves to grains of sand, nothing escapes.

## Finesse inside!

#### Ideal for your pool

BWT robotic pool cleaners are perfect for every pool of any shape up to 8 m long.

With their high density foam brushes, BWT robotic pool cleaners adapt to every pool finish

## PVA inside!

#### Top access and easy cleaning

BWT robotic pool cleaners are **intuitive** and easy to use. With the touch of a button the D100 gets to work all by itself. Freedom is yours!.

## Simplicity inside!











#### Agile on any surface, with an excellent grip

BWT robotic pool cleaners easily **climb the steepest slopes**. Always astonishing to see!



#### Fast cleaning

BWT robotic pool cleaners move quickly and clean fast. They feature the intelligent and exclusive Smart navigation system.

Comprised of a gyroscope and an algorithm, the navigation system scans and detects obstacles, and then computes the cleaning path. The cleaning cycle is shorter and the entire surface to be cleaned is covered.

The pool floor is perfectly clea with a minimum number of passes, and in record time.

Smart Navigation!

## BWT D LINE 100











#### **Technical data**



Cleaning type
Cleaning cycle duration
Filter type
Filter access
Type of brushes
Navigation system
Gyroscope
Power supply
Power c