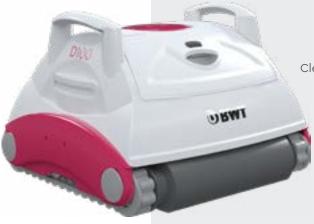

ive** and easy to use. With the touch of a button the D100 gets to work all by itself. Freedom is yours!.

## Simplicity inside!











#### Agile on any surface, with an excellent grip

BWT robotic pool cleaners easily **climb the steepest slopes**. Always astonishing to see!



#### Fast cleaning

BWT robotic pool cleaners move quickly and clean fast. They feature the intelligent and exclusive Smart navigation system.

Comprised of a gyroscope and an algorithm, the navigation system scans and detects obstacles, and then computes the cleaning path. The cleaning cycle is shorter and the entire surface to be cleaned is covered.

The pool floor is perfectly clea with a minimum number of passes, and in record time.

Smart Navigation!

## BWT D LINE 100











#### **Technical data**



Cleaning type
Cleaning cycle duration
Filter type
Filter access
Type of brushes
Navigation system
Gyroscope
Power supply
Power consumption
Platform

Suction fl w rate

Cable length
Adjustable intake
External timer capability
Dimensions (L x W x H)

Guarantee

Weight

For pools up to 8 m long (any shape or surface finish

Floor

1.5 hours

4D, hyperfine mic ofib e Top Access, Easy push button

2 PVA brushes

**Smart Navigation** 

Yes

< 29 Volt, SPS Basic

< 150 Watt

Single drive, Breezer technology

19 m<sup>3</sup>/h

16 m, premium grey

Yes, Higher suction power

Yes, also compatible with external WiFi

40.3 x 43.1 x 30.4 cm

10 Kg

2 Years









#### **Breezer technology & Ultimate Power**

BWT robotic cleaners are equipped with **Breezer technology**, an efficient and **hard-wea