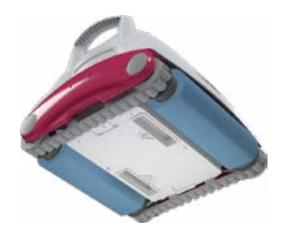

y remove every grain of sand.

### Power inside!



The 4D fil er consists of elastic 3D microfib e loops, which, coupled with the vibrating motion, maximises water throughput.

The vibration improves the suction power and prevents clogging of the fil ers.

The 4D fil er traps even the tiniest impurities. From leaves to grains of sand, nothing escapes.

## Finesse inside!

#### Ideal for your pool

BWT robotic pool cleaners are perfect for every pool of any shape up to 8 m long.

With their high density foam brushes, BWT robotic pool cleaners adapt to every pool finish

## PVA inside!

#### Top access and easy cleaning

BWT robotic pool cleaners are **intuitive** and easy to use. With the touch of a button the D100 gets to work all by itself. Freedom is yours!.

## Simplicity inside!











#### Agile on any surface, with an excellent grip

BWT robotic pool cleaners easily **climb the steepest slopes**. Always astonishing to see!



#### Fast cleaning

BWT robotic pool cleaners move quickly and clean fast. They feature the intelligent and exclusive Smart navigation system.

Comprised of a gyroscope and an algorithm, the navigation system scans and detects obstacles, and then computes the cleaning path. The cleaning cycle is shorter and the entire surface to be cleaned is covered.

The pool floor is perfectly clea with a minimum number of passes, and in record time.

Smart Navigation!

## BWT D LINE 100











#### **Technical data**



Cleaning type
Cleaning cycle duration
Filter type
Filter access
Type of brushes
Navigation system
Gyroscope
Power supply
Power consu