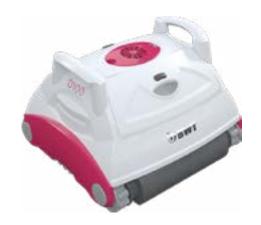

remove every grain of sand.

### Power inside!



The 4D fil er consists of elastic 3D microfib e loops, which, coupled with the vibrating motion, maximises water throughput.

The vibration improves the suction power and prevents clogging of the fil ers.

The 4D fil er traps even the tiniest impurities. From leaves to grains of sand, nothing escapes.

## Finesse inside!

#### Ideal for your pool

BWT robotic pool cleaners are perfect for every pool of any shape up to 8 m long.

With their high density foam brushes, BWT robotic pool cleaners adapt to every pool finish

## PVA inside!

#### Top access and easy cleaning

BWT robotic pool cleaners are **intuitive** and easy to use. With the touch of a button the D100 gets to work all by itself. Freedom is yours!.

## Simplicity inside!











#### Agile on any surface, with an excellent grip

BWT robotic pool cleaners easily **climb the steepest slopes**. Always astonishing to see!



#### Fast cleaning

BWT robotic pool cleaners move quickly and clean fast. They feature the intelligent and exclusive Smart navigation system.

Comprised of a gyroscope and an algorithm, the navigation system scans and detects obstacles, and then computes the cleaning path. The cleaning cycle is shorter and the entire surface to be cleaned is covered.

The pool floor is perfectly clea with a minimum number of passes, and in record time.

Smart Navigation!

## BWT D LINE 100











#### **Technical data**



Cleaning type
Cleaning cycle duration
Filter type
Filter access
Type of brushes
Navigation system
Gyroscope
Power supply
Power consump