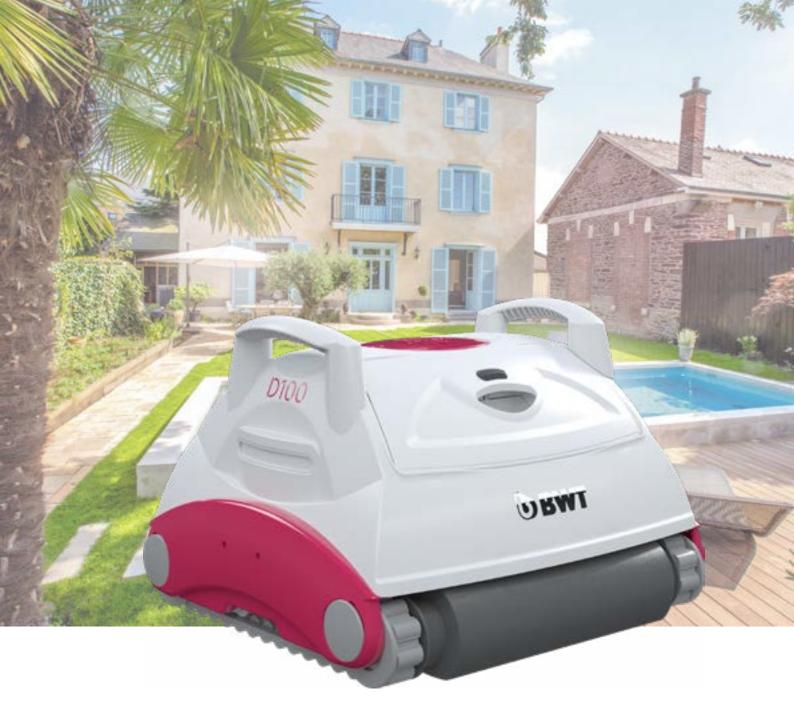

#### Ideal for your pool

BWT robotic pool cleaners are perfect for every pool of any shape up to 8 m long.

With their high density foam brushes, BWT robotic pool cleaners adapt to every pool finish

The pool floor is perfectly clea with a minimum number of passes, and in record time.

Smart Navigation!