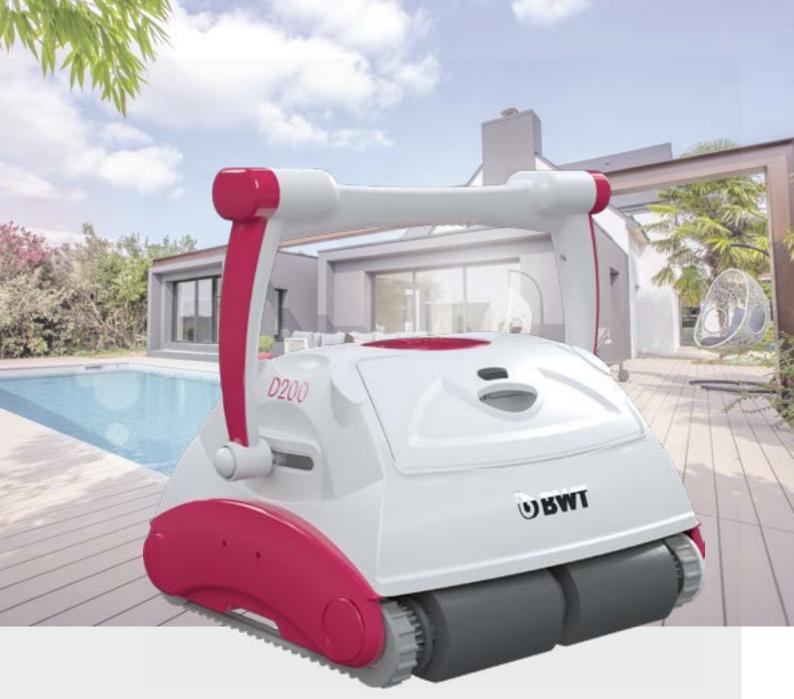

# For a beautifully clean pool!

BWT ROBOTIC POOL CLEANERS PROVIDE IMPECCABLE CLEANING, CLEAR WATER AND IMMACULATE SURFACES.

> Excellence inside!

ORMI

but.com

**BWT** D200 ROBOTIC POOL CLEANER

ORMI

BWT D-LINE ROBOTIC POOL CLEANERS PROVIDE IMPECCABLE CLEANING, CLEAR WATER AND IMMACULATE SURFACES.