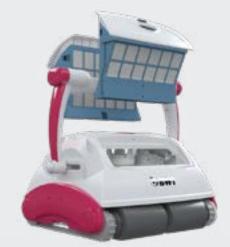

#### Adjustable handle

The BWT D200 robotic cleaners feature an adjustable handle. In its stationary position, it can be used to carry the robotic cleaner, in the water it intelligently balances the cleaner, acting as a counterweight. The handle on the robotic pool cleaner can be set in a diagonal position to optimise the cleaner's path in the pool.

#### Agile on any surface, with an excellent grip

BWT robotic pool cleaners easily **climb the steepest slopes**. Always astonishing to see!

#### **Fast cleaning**

BWT robotic pool cleaners move quickly and clean fast. They feature the intelligent and exclusive **Smart navigation system**.

Comprised of a gyroscope and an algorithm, the navigation system scans and detects obstacles, and then **computes the cleaning path**. The cleaning cycle is shorter and the entire surface to be cleaned is covered.