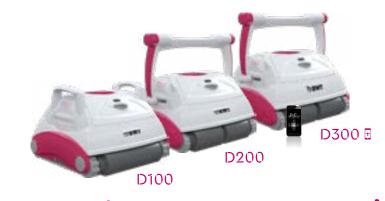

## D LINE

# For a beautifully clean pool!

BWT ROBOTIC POOL CLEANERS PROVIDE IMPECCABLE CLEANING, CLEAR WATER AND IMMACULATE SURFACES.

> Excellence inside!

ORMI

but.com

**BWT** D200 ROBOTIC POOL CLEANER

ORMI

BWT D-LINE ROBOTIC POOL CLEANERS PROVIDE IMPECCABLE CLEANING, CLEAR WATER AND IMMACULATE SURFACES.