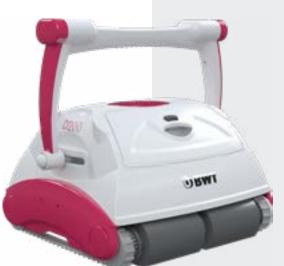

# For a beautifully clean pool!

BWT ROBOTIC POOL CLEANERS PROVIDE IMPECCABLE CLEANING, CLEAR WATER AND IMMACULATE SURFACES.

> Excellence inside!

ORMI

but.com

**BWT** D200 ROBOTIC POOL CLEANER

ORMI

BWT D-LINE ROBOTIC POOL CLEANERS PROVIDE IMPECCABLE CLEANING, CLEAR WATER AND IMMACULATE SURFACES.