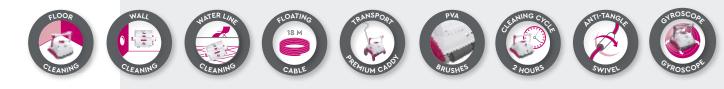

#### Ideal for your pool

BWT robotic pool cleaners are perfect for every pool of any shape up to 10 m long.

With their high density foam brushes, BWT robotic pool cleaners adapt to every pool finish.

PI/A inside!

# BWT D LINE 200

Technical data

Pool size

Cleaning type Cleaning cycle duration Filter type Filter access Type of brushes Extra brush Navigation system Gyroscope Power supply Power consumption Platform Suction flow rate Cable length Anti-tangle swivel Adjustable intake External timer capability Dimensions  $(L \times W \times H)$ 

Weight Storage accessory Guarantee

For pools up to 10 m long (any shape or surface finish) Floor, walls and waterline 2 hours 4D, hyperfine microfibre Top Access, Easy push button 4 PVA brushes Vibrating PVC brush **Smart Navigation** Yes < 29 Volt, SPS Basic < 150 Watt Dual drive, Breezer technology  $19 \text{ m}^3/\text{h}$ 18 m, premium grey Yes Yes, Higher suction power Yes, also compatible with external WiFi 39.1 x 46.9 x 26.8 cm 11 Kg Premium Caddy 2 Years