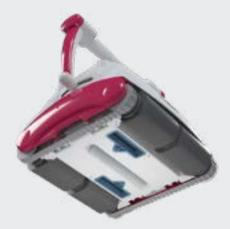

#### Top access and easy cleaning

BWT robotic pool cleaners are **intuitive** and easy to use. With the touch of a button the D200 gets to work all by itself. Freedom is yours!.

#### Ergonomic

The robotic cleaners are designed and created to becomfortable and easy to use, a push botton allows the filter to be released and pulled out from above and then cleaned without getting your hands dirty.

#### Adjustable handle

The BWT D200 robotic cleaners feature an adjustable handle. In its stationary position, it can be used to carry the robotic cleaner, in the water it intelligently balances the cleaner, acting as a counterweight. The handle on the robotic pool cleaner can be set in a diagonal position to optimise the cleaner's path in the pool.