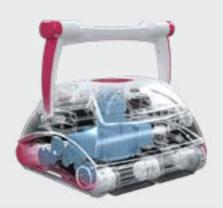

# For a beautifully clean pool!

BWT ROBOTIC POOL CLEANERS PROVIDE IMPECCABLE CLEANING, CLEAR WATER AND IMMACULATE SURFACES.

> Excellence inside!

ORMI

but.com

**BWT** D200 ROBOTIC POOL CLEANER

ORMI

BWT D-LINE ROBOTIC POOL CLEANERS PROVIDE IMPECCABLE CLEANING, CLEAR WATER AND IMMACULATE SURFACES.

# BWT D LINE 200

Technical data

Pool size

Cleaning type Cleaning cycle duration Filter type Filter access Type of brushes Extra brush Navigation system Gyroscope Power supply Power consumption Platform Suction flow rate Cable length Anti-tangle swivel Adjustable intake External timer capability Dimensions  $(L \times W \times H)$ 

Weight Storage accessory Guarantee

For pools up to 10 m long (any shape or surface finish) Floor, walls and waterline 2 hours 4D, hyperfine microfibre Top Access, Easy push button 4 PVA brushes Vibrating PVC brush **Smart Navigation** Yes < 29 Volt, SPS Basic < 150 Watt Dual drive, Breezer technology  $19 \text{ m}^3/\text{h}$ 18 m, premium grey Yes Yes, Higher suction power Yes, also compatible with external WiFi 39.1 x 46.9 x 26.8 cm 11 Kg Premium Caddy 2 Years