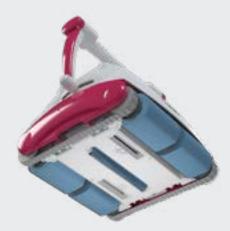

#### Top access and easy cleaning

BWT robotic pool cleaners are **intuitive** and easy to use. With the touch of a button the D200 gets to work all by itself. Freedom is yours!.

#### Ergonomic

The robotic cleaners are designed and created to becomfortable and easy to use, a push botton allows the filter to be released and pulled out from above and then cleaned without getting your hands dirty.