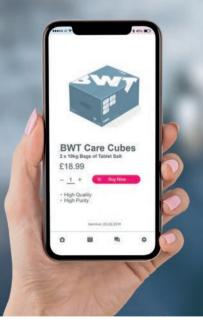

### Salt service

As one of many services, the BWT Best Water Home App offers you the opportunity to order your salt online and have it shipped on a regular basis directly to the front door.

The ergonomically designed BWT Perla Tabs, 'Easy Pack'\* contain 2 × 10 kg bags of only The best quality salt (99,9% purity), packs can be ordered on line through your BWT account and the BWT shop. Easy to order, Easy to deliver, Easy to top up.

\*BWT salt is also available from all leading plumbing merchants.