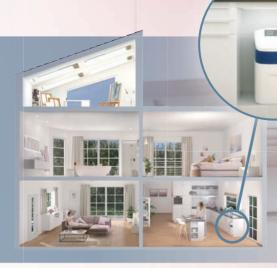

#### WHERE TO INSTALL

BWT Perla Silk should be installed on your domestic water inlet directly downstream from the water meter and any protective water filter. Generally fitted under or near a kitchen sink the chosen location will also need to be close to; a waste water pipe, an outside wall suitable for an overflow pipe and an electrical socket.