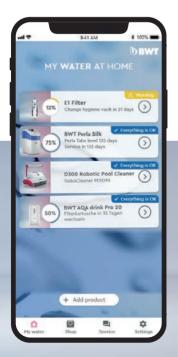

### BWT Best Water Home

...is more than the free App for your BWT Perla Silk. It's your entry into the new era of customer satisfaction, your personal water consultant for countless BWT products and brings added value in terms of information, safety and comfort and a whole world of advantages await you. **Available Autumn 2020.** 

# ... in the most convenient way

Living with the BWT Perla Silk is easy. Operation is fully automatic. All you need to do is periodically top it up with salt. Fitted with a low salt reminder it will even tell you when you should check your salt levels. In addition the BWT Best Water Home App\* offers you the opportunity to have your salt shipped directly to the front door.

#### **BEST WATER HOME APP**

So much more than an App - your personal water consultant for up to 30 BWT products and a whole world of benefits-discounts, warranties, extraservices-foryourBestWaterHome.

## BWT Best Water Home

...is more than the free App for your BWT Perla silk. It's your entry into the new era of customer satisfaction, your personal water consultant for countless BWT products and brings added value in terms of information, safety and comfort and a whole world of advantages await you. Available Autumn 2020