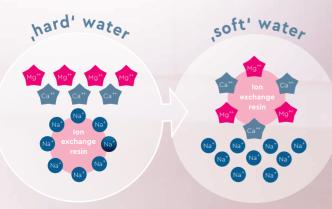

### How it works

The Perla Silk works by passing hard water through a cylinder containing an ion exchange resin. The resin consists of tiny beads that attract and retain the calcium and magnesium ions that cause limescale and exchanges them for sodium ions instead, creating beautifully silky soft luxury water for you and your family to enjoy. All of this happens seamlessly every time you switch on a tap or shower. The Perla Silk even allows you to cleverly blend your softened water with a little of your incoming hard water to find a softness that's perfect for you.

Periodically, the resin beads become exhausted and need to be cleaned and regenerated by rinsing with a small amount of brine. This process of regeneration causes the hardness forming substances to be released from the resin and rinsed away with clean water together with the brine, ready for the process to begin again. This process is programmable at a time to suit you and is fully automatic and computer controlled for optimal efficiency.