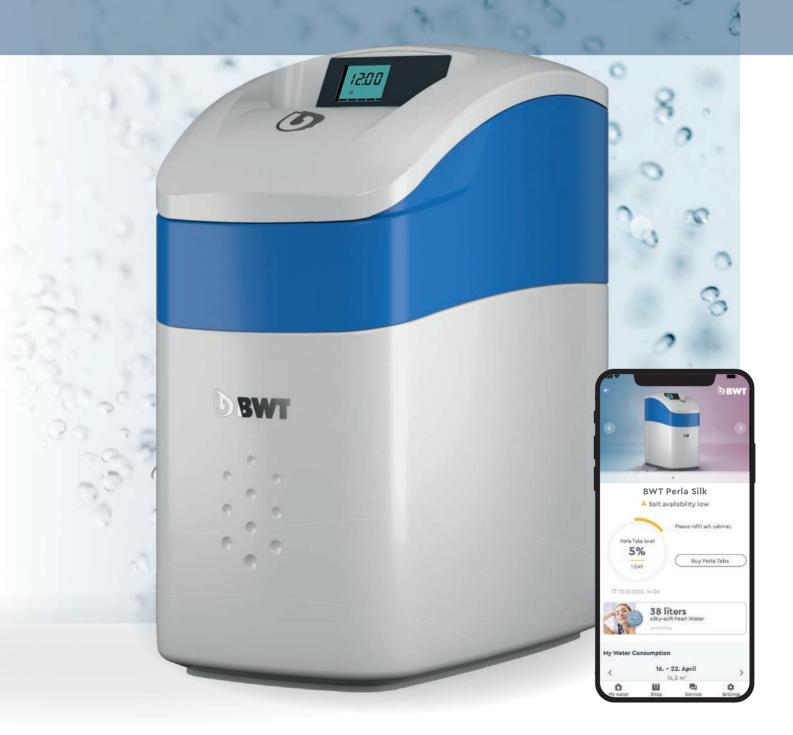

# Designed for modern living

0051

**DBV**/T

START YOUR LUXURY WATER JOURNEY TODAY

BWT PERLA SILK

bwt.com

# BWT PERLA SILK

# For you, your family and your home

The BWT PERLA Silk has been designed to compliment today's busy lifestyles, and to deliver copious amounts of perfect softened water efficiently with very low levels of water and salt consumption. Luxurious silky BWT water is great for the whole family. Tough on scale and scum, kitchen and bathroom cleaning times are reduced, leaving more free time for you and your family.

## Designed for modern living

BWT Perla Silk changes hard water into luxuriously silky soft Luxury Water - perfect for preserving that 'NEW LOOK' around the home.

12:00

**DBV** 

Europe's No. 1 in water technology

### BWT Best Water Home

...is more than the free App for your BWT Perla Silk. It's your entry into the new era of customer satisfaction, your personal water consultant for countless BWT products and brings added value in terms of information, safety and comfort and a whole world of advantages await you. **Available Autumn 2020.** 

# ... in the most convenient way

Living with the BWT Perla Silk is easy. Operation is fully automatic. All you need to do is periodically top it up with salt. Fitted with a low salt reminder it will even tell you when you should check your salt levels. In addition the BWT Best Water Home App\* offers you the opportunity to have your salt shipped directly to the front door.

#### **BEST WATER HOME APP**

So much more than an App - your personal water consultant for up to 30 BWT products and a whole world of benefits-discounts, warranties, extraservices-foryourBestWaterHome.