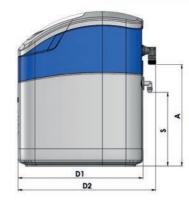

## BWT Perla Silk the right choice

| BWT PERLA – SILK                                                      | MODEL | S               | М               | L               | XL              |
|-----------------------------------------------------------------------|-------|-----------------|-----------------|-----------------|-----------------|
| STANDARD AND WI-FI ENABLED MODELS                                     | Y/N   | Y               | Y               | Y               | Y               |
| FAMILY SIZE - Based on average usage at 300ppm                        |       | Up to 4 People  | Up to 6 People  | Up to 8 People  | Up to 10 People |
| NOMINAL CONNECTION OUTSIDE THREAD                                     | BSP   | 3⁄4" DN 20      | 3⁄4" DN 20      | 3⁄4" DN 20      | 3⁄4" DN 20      |
| NOMINAL FLOW RATE **                                                  | I/H   | 1440            | 1560            | 1680            | 1680            |
| OPERATING FLOW RATES                                                  | I/M   | 5/50            | 5/50            | 5/50            | 5/50            |
| MAXIMUM FLOW RATES (STRAIGHT CONNECTORS)                              | I/M   | 80              | 80              | 80              | 80              |
| OPERATING PRESSURE UK MIN/MAX                                         | BAR   | 1.7 / 5.0       | 1.7 / 5.0       | 1.7 / 5.0       | 1.7 / 5.0       |
| PRESSURE DROP DOWN AT NOMINAL FLOW **                                 | BAR   | 1.0             | 1.0             | 1.0             | 1.0             |
| EXCEEDS EFFICIENCY RATING**                                           | Y/N   | Y               | Y               | Y               | Y               |
| BLOCK AND TABLET SALT COMPATIBLE                                      | TYPE  | Y               | Y               | Tablet          | Tablet          |
| CAPACITY SALT RESERVOIR                                               | kg    | 12              | 16              | 24              | 24              |
| WATER TEMPERATURE MIN/MAX                                             | °C    | 5/30            | 5/30            | 5/30            | 5/30            |
| AMBIENT TEMPERATURE MIN/MAX                                           | °C    | 5/40            | 5/40            | 5/40            | 5/40            |
| ELECTRICAL CONNECTION (PLUG TRANSFORMER)                              | V/DC  | 230/12          | 230/12          | 230/12          | 230/12          |
| HIGH FLOW HOSES, EASY FIT UNICONNECT<br>CONNECTOR & FITTINGS INCLUDED | Y/N   | Y               | Y               | Y               | Y               |
| DIMENSIONS: W X D2 X H                                                | mm    | 276 X 470 X 526 | 276 X 470 X 596 | 276 X 470 X 803 | 276 X 470 X 80  |
| CONNECTION HEIGHT (A) / OVERFLOW HEIGHT (S)                           | mm    | 345/250         | 415/320         | 622/527         | 622/527         |
| OPERATING WEIGHT, APPROX.                                             | kg    | 40              | 50              | 65              | 70              |