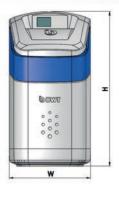

## BWT Perla Silk the right choice

| BWT PERLA – SILK                                                      | MODEL | S               | М               | L               | XL              |
|-----------------------------------------------------------------------|-------|-----------------|-----------------|-----------------|-----------------|
| STANDARD AND WI-FI ENABLED MODELS                                     | Y/N   | Y               | Y               | Y               | Y               |
| FAMILY SIZE - Based on average usage at 300ppm                        |       | Up to 4 People  | Up to 6 People  | Up to 8 People  | Up to 10 People |
| NOMINAL CONNECTION OUTSIDE THREAD                                     | BSP   | 3⁄4" DN 20      | 3⁄4" DN 20      | 3⁄4" DN 20      | 3⁄4" DN 20      |
| NOMINAL FLOW RATE **                                                  | I/H   | 1440            | 1560            | 1680            | 1680            |
| OPERATING FLOW RATES                                                  | I/M   | 5/50            | 5/50            | 5/50            | 5/50            |
| MAXIMUM FLOW RATES (STRAIGHT CONNECTORS)                              | I/M   | 80              | 80              | 80              | 80              |
| OPERATING PRESSURE UK MIN/MAX                                         | BAR   | 1.7 / 5.0       | 1.7 / 5.0       | 1.7 / 5.0       | 1.7 / 5.0       |
| PRESSURE DROP DOWN AT NOMINAL FLOW **                                 | BAR   | 1.0             | 1.0             | 1.0             | 1.0             |
| EXCEEDS EFFICIENCY RATING**                                           | Y/N   | Y               | Y               | Y               | Y               |
| BLOCK AND TABLET SALT COMPATIBLE                                      | TYPE  | Y               | Y               | Tablet          | Tablet          |
| CAPACITY SALT RESERVOIR                                               | kg    | 12              | 16              | 24              | 24              |
| WATER TEMPERATURE MIN/MAX                                             | °C    | 5/30            | 5/30            | 5/30            | 5/30            |
| AMBIENT TEMPERATURE MIN/MAX                                           | °C    | 5/40            | 5/40            | 5/40            | 5/40            |
| ELECTRICAL CONNECTION (PLUG TRANSFORMER)                              | V/DC  | 230/12          | 230/12          | 230/12          | 230/12          |
| HIGH FLOW HOSES, EASY FIT UNICONNECT<br>CONNECTOR & FITTINGS INCLUDED | Y/N   | Y               | Y               | Y               | Y               |
| DIMENSIONS: W X D2 X H                                                | mm    | 276 X 470 X 526 | 276 X 470 X 596 | 276 X 470 X 803 | 276 X 470 X 80  |
| CONNECTION HEIGHT (A) / OVERFLOW HEIGHT (S)                           | mm    | 345/250         | 415/320         | 622/527         | 622/527         |
| OPERATING WEIGHT, APPROX.                                             | kg    | 40              | 50              | 65              | 70              |